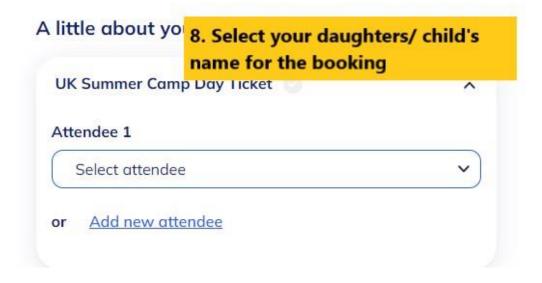

| 1 Attendee £402.00                    |
|                                                                     |                                       |
| UK Summer Camp Day Ticket + Early I                                 | Drop Off – +                          |
| UK Summer Camp Day Ticket + Early I<br>£444.00 (6 sessions)         |                                       |
|                                                                     | 0 Attendee f0                         |
| £444.00 (6 sessions)                                                | 0 Attendee £0                         |
| £444.00 (6 sessions)  8am Drop off - Ticket includes Full Breakfast | 0 Attendee £0                         |





# Heathfield Summer Courses





# Heathfield Summer Camp









# Heathfield Summer Courses





## **Heathfield Summer Camp**









# Heathfield Summer Courses





# Heathfield Summer Camp







# Heathfield Summer Courses





## **Heathfield Summer Camp**



#### FAQ's

Q. Can I book more than one week of Camp?

A: Yes but at present you need to make 2 or more separate bookings. Once you've created an account your details will be saved so you just need to select the next specific week you want to book and pay separately

Q. What is an Academy option, and do I have to choose one?

A: Academies are an addition to this year's Summer Camp offering. The default or standard Academy would be Multi Activities which covers a variety of sports and Arts and Craft activities (including swimming) and is included in the weekly price. We have a list of av