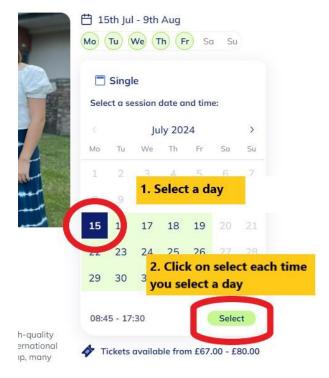

s to Boarding Camp: If you book 2 consecutive weeks or more we will confirm your booking in an email and your daughter/ child will be cared and catered for, for the middle weekend(s) they are staying with us (as in previous years!)

If you select the early drop off, late stay or extended day option, this will be added to every session booked. If you require just the occasional early drop off or late stay, please choose the standard option and notify us by email of your requirements.



Heathfield Summer Courses

London Road | Ascot | Berks | SL5 8BQ
T: 01344 894295
E: summerschool@heathfieldschool.net
heathfieldsummerschool.co.uk

Accredited by the

BRITISH
COUNCIL

for the teaching
of English in the UK



# **Heathfield Summer Camp**



#### Here's a step-by-step guide on how to book.







# Heathfield Summer Courses

London Road | Ascot | Berks | SL5 8BQ T: 01344 894295 E: summerschool@heathfieldschool.net heathfieldsummerschool.co.uk Accredited by the

BRITISH
COUNCIL

for the teaching
of English in the UK



# **Heathfield Summer Camp**







4. Your selected days will be confirmed on the next page.

- Thu 18th Jul 08:45 17:30
- Tue 30th Jul 08:45 17:30
- Fri 2nd Aug 08:45 17:30

Show less



# Heathfield Summer Courses

London Road | Ascot | Berks | SL5 8BQ T: 01344 894295 E: summerschool@heathfieldschool.net heathfieldsummerschool.co.uk

Thu 1st Aug - 08:45 - 17:30





# Heathfield Summer Camp



| UK Day Camp Individual days                                         |                                       |
|---------------------------------------------------------