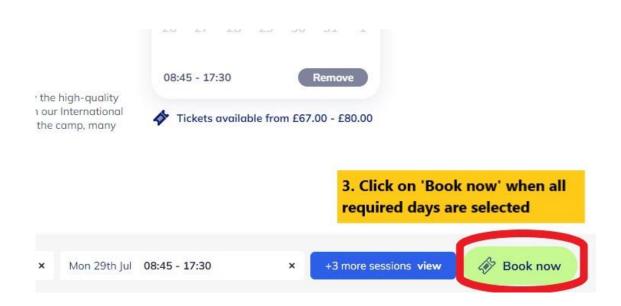

#### Here's a step-by-step guide on how to book.

# **Heathfield Summer Camp**

4. Your selected days will be confirmed on the next page.

- Thu 18th Jul 08:45 17:30
- Tue 30th Jul 08:45 17:30
- Fri 2nd Aug 08:45 17:30

Show less