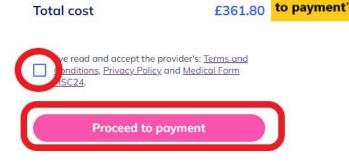

|                                       |
| UK Summer Camp Day Ticket + Early I                                 | Drop Off – +                          |
| UK Summer Camp Day Ticket + Early I<br>£444.00 (6 sessions)         |                                       |
|                                                                     | 0 Attendee f0                         |
| £444.00 (6 sessions)                                                | 0 Attendee £0                         |
| £444.00 (6 sessions)  8am Drop off - Ticket includes Full Breakfast | 0 Attendee £0                         |





# Heathfield Summer Courses





# Heathfield Summer Camp









# Heathfield Summer Courses





## **Heathfield Summer Camp**









# Heathfield Summer Courses





# Heathfield Summer Camp







# Heathfield Summer Courses





## **Heathfield Summer Camp**



#### FAQ's

Q. Can I book more than one week of Camp?

A: Yes but at present you need to make 2 or more separate bookings. Once you've created an account your details will be saved so you just need to select the next specific week you want to book and pay separately

Q. What is an Academy option, and do I have to choose one?

A: Academies are an addition to this year's Summer Camp offering. The default or standard Academy would be Multi Activities which covers a variety of sports and Arts and Craft activities (including swimming) and is included in the weekly price. We have a list of available Academies for each week the summer Camp is running, available on