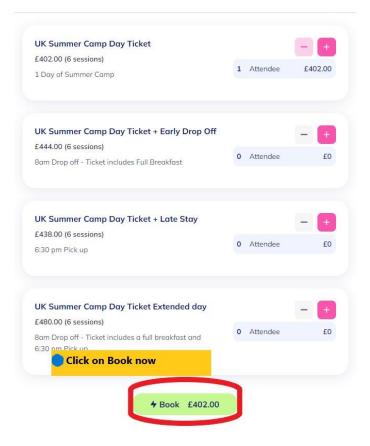

#### Here's a step-by-step guide on how to book.

# Heathfield Summer Camp

| UK Day Camp Individual days                                         |                                       |
|---------------------------------------------------------------------|---------------------------------------|
| 6 sessions                                                          |                                       |
| Mon 15th Jul - 08:45 - 17:30                                        | Wed 17th Jul - 08:45 - 17:3           |
| Tue 23rd Jul - 08:45 - 17:30                                        | Wed 24th Jul - 08:45 - 17:3           |
| ✓ Wed 31st Jul - 08:45 - 17:30                                      | Thu 1st Aug - 08:45 - 17:3            |
|                                                                     | ption you require for days (sessions) |
| UK Summer Camp Day Ticket                                           | - +                                   |
| 1 Day of Summer Camp                                                | 1 Attendee £402.00                    |
|                                                                     |                                       |
| UK Summer Camp Day Ticket + Early I                                 | Drop Off – +                          |
| UK Summer Camp Day Ticket + Early I<br>£444.00 (6 sessions)         |                                       |
|                                                                     | 0 Attendee f0                         |
| £444.00 (6 sessions)                                                | 0 Attendee £0                         |
| £444.00 (6 sessions)  8am Drop off - Ticket includes Full Breakfast | 0 Attendee £0                         |