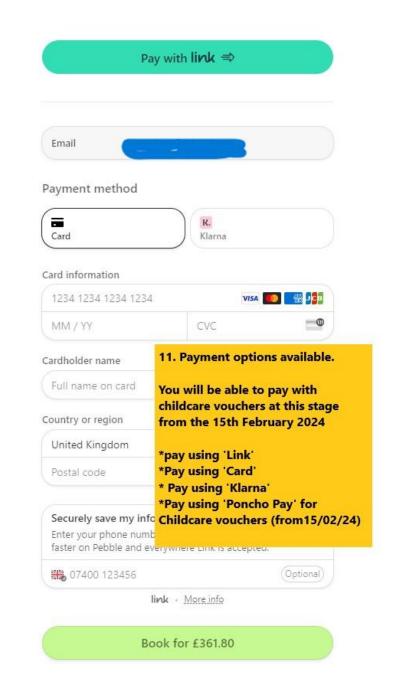

Discount Code is **HSSIBLING** 

Childcare Vouchers can be used at the time of booking using 'Poncho Pay' which 'Pebble' facilitate on the booking system.

It's an exciting time for Heathfield Summer Camp as we move to new offerings while sustaining the girls' favourites. By teaming up with 'Pebble' we are looking to offer you as parents or guardians a modern and efficient way to apply and book places for your children with clear guidelines and availability for each bookable option.

Q. Can I just pay a deposit for my child's place?

A: No. we now require full payment at time of booking, but you can pay using Childcare vouchers and/or use Klarna to spread payments over 3 months. Refunds are available up to a certain time period. Please see our Terms and Conditions for further information on our policy for cancelations or absences.