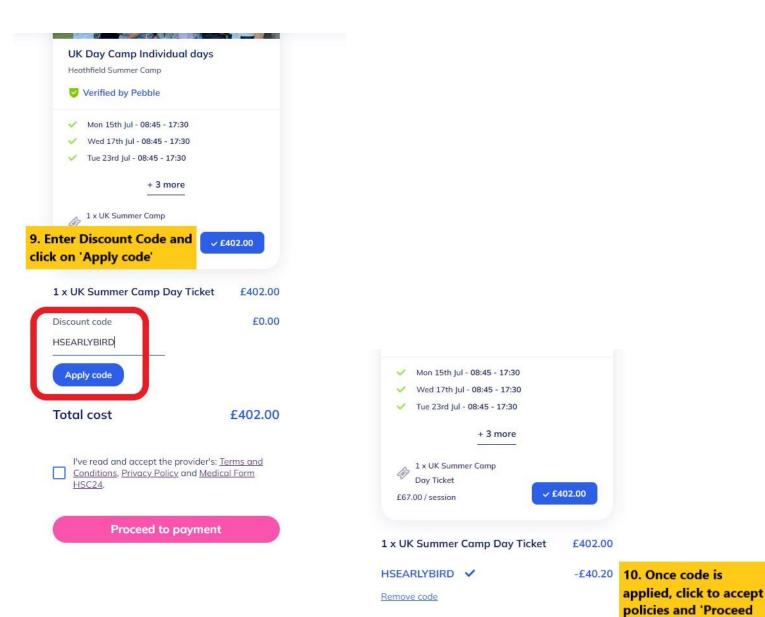

We have 3 available discounts which are listed in our Terms and Conditions and also shown below: please use these at the 'checkout' when making your booking

A 10% discount is offered on all bookings made before 31st May 2024

Discount Code is HSEARLYBIRD

A 10% discount is offered to all 'Returners' on all bookings made before 19<sup>th</sup> June 2024. Discount Code will be sent to you via email.

We also offer sibling discount which is a further 5% off the second or more children.

Discount Code is **HSSIBLING** 

Childcare Vouchers can be used at the time of booking using 'Poncho Pay' which 'Pebble' facilitate on the booking system.

It's an exciting time for Heathfield Summer Camp as we move to new offerings while sustaining the girls' favourites. By teaming up with 'Pebble' we are looking to offer you as parents or guardians a modern and efficient way to apply and book places for your children with clear guidelines and availability for each bookable option.

#### Here's a step-by-step guide on how to book.