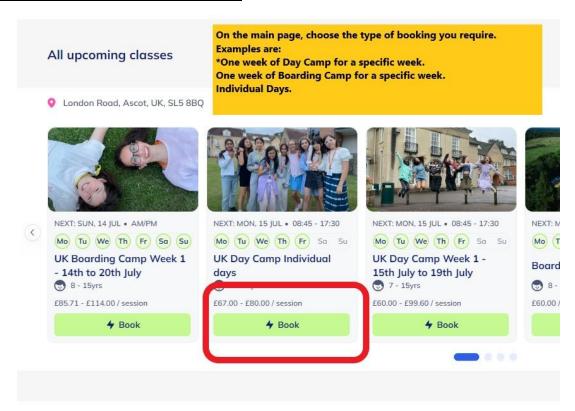

#### Here's a step-by-step guide on how to book.

#### **Please Note:**

At present you need to make separate bookings for each week and for any extra days you would like to book. I am working with 'Pebble' to find a solution to enable parents to make multiple ticket bookings but at present this is not possible. I do apologise for any inconvenience. Heathfield Summer Camp provides many options for our girls and therefore more complex booking requirements.