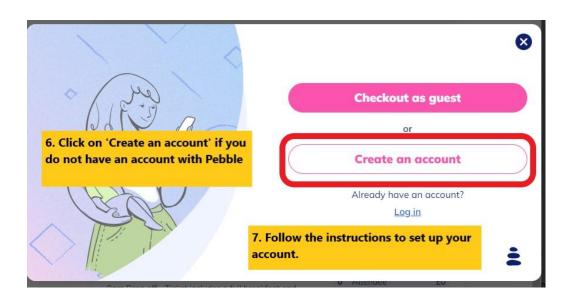

| 1 Attendee £402.00                    |
|                                                                     |                                       |
| UK Summer Camp Day Ticket + Early I                                 | Drop Off – +                          |
| UK Summer Camp Day Ticket + Early I<br>£444.00 (6 sessions)         |                                       |
|                                                                     | 0 Attendee f0                         |
| £444.00 (6 sessions)                                                | 0 Attendee £0                         |
| £444.00 (6 sessions)  8am Drop off - Ticket includes Full Breakfast | 0 Attendee £0                         |





# Heathfield Summer Courses





# Heathfield Summer Camp









# Heathfield Summer Courses





## **Heathfield Summer Camp**









# Heathfield Summer Courses





# Heathfield Summer Camp







# Heathfield Summer Courses





## **Heathfield Summer Camp**



#### FAQ's

Q. Can I book more than one week of Camp?

A: Yes but at present you need to make 2 or more separate bookings. Once you've created an account your details will be saved so you just need to select the next specific week you want to book and pay separately

Q. What is an Academy option, and do I have to choose one?

A: Academies are an addition to this year's Summer Camp offering. The default or standard Academy would be Multi Activities which covers a variety of sports and Arts and Craft activities (including swimming) and is included in the weekly price. We have a list of